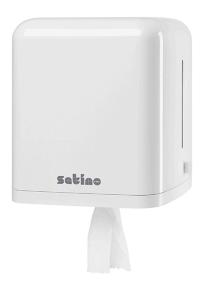

# **Centrefeed Dispenser Plus large**

331000 SKU

## PRODUCT DESCRIPTION

The all-rounder among the Satino dispensers with an adjustable paper output with a "tear-off teeth" for a larger quantity of paper towel or "single-sheet" output for maxium economy and hygiene. You can simply adjust the sheet outpout to your specific requirements

### **PRODUCT ATTRIBUTES**

| Brand                               | Satino                             |
|-------------------------------------|------------------------------------|
| Coding                              | CF1                                |
| Product                             | Centerfeed Dispenser Plus Large    |
| Frequency / Usage                   | Middle + High                      |
| Dimensions (mm)                     | 257 (B) x 281 (H) x 226 (T)        |
| Color                               | White                              |
| CU                                  | 1                                  |
| Pallet                              | 105                                |
| Filling Capacity                    | Satino Centerfeed Rolls up to 20cm |
| Width transport unit (cm)           | 26                                 |
| Height of transport unit (cm)       | 29                                 |
| Length of transport unit (cm)       | 23                                 |
| EAN-Case                            | 4000735716104                      |
| net weight / Dispenser (kg)         | 1,67                               |
| Pack scheme pallet (amount x layer) | 15 x 7                             |
| Pallet height (cm)                  | 210                                |