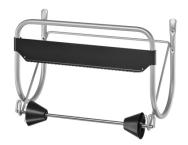

## Cleaning rolls holder wall

332380

CR1-compatible

SKI

## PRODUCT DESCRIPTION

The wall version of the Satino by WEPA paper towel cleaning roll stand will always be a firm fixture.

## **PRODUCT ATTRIBUTES**

| Brand                               | Satino                         |
|-------------------------------------|--------------------------------|
| Coding                              | CR1                            |
| Product                             | Cleaning Rack Wall             |
| Frequency / Usage                   | Universal                      |
| Dimensions (mm)                     | 450(W)x250(D)x300(H)           |
| Color                               | Alu Look                       |
| CU                                  | 1                              |
| Pallet                              | 144                            |
| Filling Capacity                    | WEPA Cleaning Rolls up to 40cm |
| Width transport unit (cm)           | 33                             |
| Height of transport unit (cm)       | 7                              |
| Length of transport unit (cm)       | 53                             |
| EAN-Case                            | 8710561006312                  |
| net weight / Dispenser (kg)         | 1,77                           |
| Pack scheme pallet (amount x layer) | 24 x 6                         |
| Pallet height (cm)                  | 231                            |