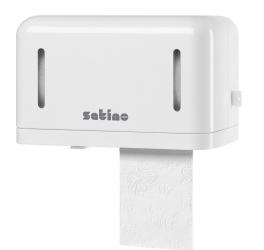

## **Twin-Roll Toilet Paper Dispenser**

331080 SKU

## PRODUCT DESCRIPTION

The clever dispenser system for two rolls of toilet paper; the second is only released when the first roll is finished. The integrated roll brake reduces wanton rolling and excessive consumption.

## **PRODUCT ATTRIBUTES**

| Brand                               | Satino                          |
|-------------------------------------|---------------------------------|
| Coding                              | MT1                             |
| Product                             | Twin Roll Toipa Dispenser       |
| Frequency / Usage                   | Low + Middle                    |
| Dimensions (mm)                     | 270 (B) x 163 (H) x 147 (T)     |
| Color                               | White                           |
| CU                                  | 1                               |
| Pallet                              | 220                             |
| Filling Capacity                    | Zwei Minirollen Toilettenpapier |
| Width transport unit (cm)           | 27                              |
| Height of transport unit (cm)       | 17                              |
| Length of transport unit (cm)       | 15                              |
| EAN-Case                            | 4000735716906                   |
| net weight / Dispenser (kg)         | 1,03                            |
| Pack scheme pallet (amount x layer) | 20 X 11                         |
| Pallet height (cm)                  | 187                             |