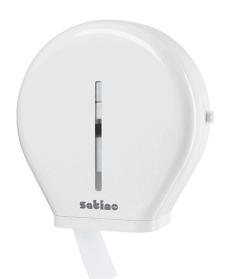

## Jumbo Toilet paper Dispenser large

331040

JT2-compatible

\_

## PRODUCT DESCRIPTION

The perfect solution for anyone who thinks about quality and refill intervals in XXL! Well designed and generous, with a front level indicator and integrated roll brake.

## PRODUCT ATTRIBUTES

| Brand                               | Satino                             |
|-------------------------------------|------------------------------------|
| Coding                              | JT2                                |
| Product                             | Jumbo Toilet Paper Dispenser Large |
| Frequency / Usage                   | High                               |
| Dimensions (mm)                     | 336 (B) x 356 (H) x 122 (T)        |
| Color                               | White                              |
| CU                                  | 1                                  |
| Pallet                              | 108                                |
| Width transport unit (cm)           | 34                                 |
| Height of transport unit (cm)       | 36                                 |
| Length of transport unit (cm)       | 13                                 |
| EAN-Case                            | 4000735716517                      |
| net weight / Dispenser (kg)         | 1,48                               |
| Pack scheme pallet (amount x layer) | 18 x 6                             |
| Pallet height (cm)                  | 210                                |
|                                     |                                    |